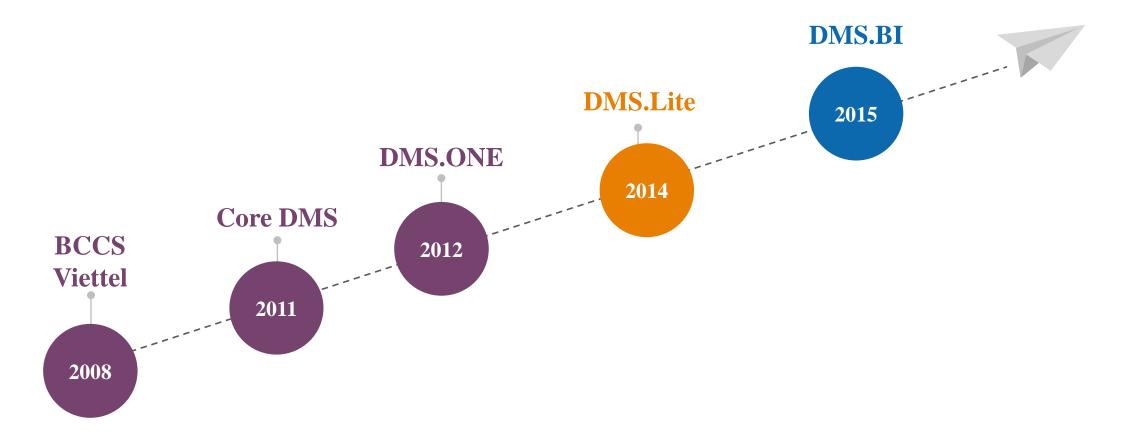

## DMS.ONE HISTORY

Viettel build DMS from scratch, inherited Technical Core from the Billing & Customer Care System/ Business process from experts in FMCG industry.