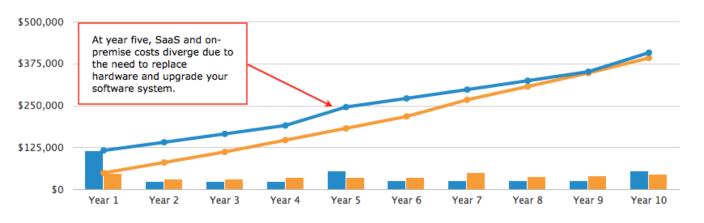

## **SERVICE OPTIONS**

#### On-Premise vs. Software as a Service

## SERVICE OPTIONS

|                                  | SAAS                                       | On-Premises                                       |
|----------------------------------|--------------------------------------------|---------------------------------------------------|
| Cost                             | Low-Initializing Cost, Monthly service fee | High upfront capital costs                        |
| Customization                    | Rapid deployment, low-cost                 | Slower, high-cost                                 |
| <b>Network &amp; Security</b>    | Don't worry, we care all!                  | Enterprise's responsibilities: setup, monitoring, |
| <b>Maintenance &amp; Support</b> | Included in monthly fee                    | 16-20% total fee/year                             |
| Expanding                        | No-Limited, cost per sub                   | License-Limited                                   |