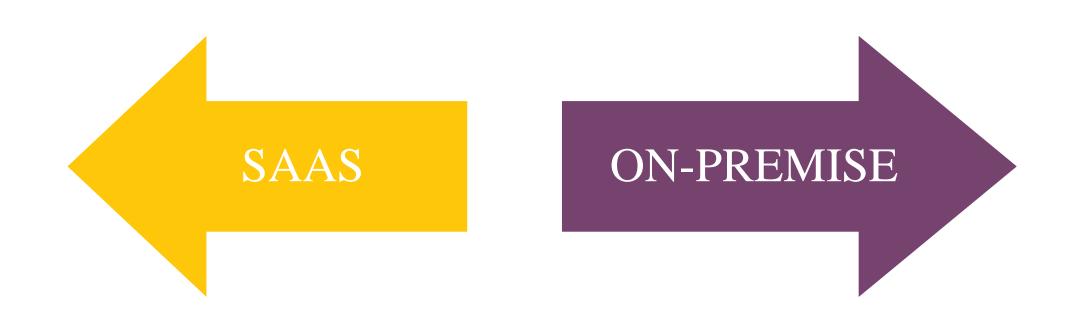

## **SERVICE OPTIONS**

#### On-Premise vs. Software as a Service

## SERVICE OPTIONS

|                                  | SAAS                                       | On-Premises                                       |
|----------------------------------|--------------------------------------------|---------------------------------------------------|
| Cost                             | Low-Initializing Cost, Monthly service fee | High upfront capital costs                        |
| Customization                    | Rapid deployment, low-cost                 | Slower, high-cost                                 |
| <b>Network &amp; Security</b>    | Don't worry, we care all!                  | Enterprise's responsibilities: setup, monitoring, |
| <b>Maintenance &amp; Support</b> | Included in monthly fee                    | 16-20% total fee/year                             |
| Expanding                        | No-Limited, cost per sub                   | License-Limited                                   |