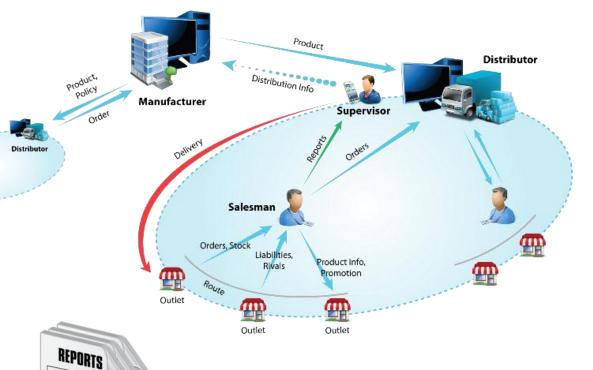

## **DISTRIBUTION Mgmt PROBLEM**

Monitor company's field staffs

Commercial support /trade promotion programmanagement

Wide-ranging distributionchannel with various customers

Time-consuming & lowintegrity reports

Uncontrolled sales-out (distributor to end-consumer) flow.