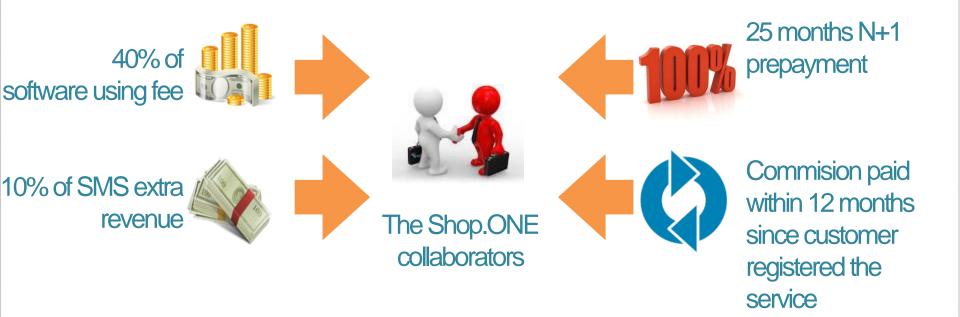

------------------------------------------------------|---------------|----------|
| GS 220 invoice printing                                                                                                                     | 47.5 USD      |          |
| C230 invoice printing                                                                                                                       | 131.1 USD     |          |
| ZEBEXZ3100 code reader machine                                                                                                              | 55.2 USD      | 6.2 USD  |
| PRP085K printing machine<br><u>Notice:</u><br>The price may having change<br>according to the market established<br>USD/ VND exchange rate. | 123.6 USD     | 9.7 USD  |

### COMMISION FOR COLLABORATOR



### **COMMISION FOR AGENTS**



# **SIGNING UP INTRODUCTION (1)**

### Step 1 : Log in this website: <u>http://shopone.com.vn</u>, access Signing for using.

## **Step 2 : Fill out the signing information**

The information need be filled: The shop name, Category, Address, Contact name, Phone number, Customer relation name.

## Click Sign up

# **Step 3:** The network returns Username/Password for usagement

# **SIGNING UP INTRODUCTION (2)**

### **Notice :** When you install the Shoping management

- If for customer care only, just access the website.
- If for shop managing (such as: items, warehouse, sale):
  - Software download
  - Setting (including: Xampplite, Java (JRE))
  - The first time setting up (Item lines, Product, Import/ inventoring)

# **INTRODUCTION – FEE CHARGING**

Acc