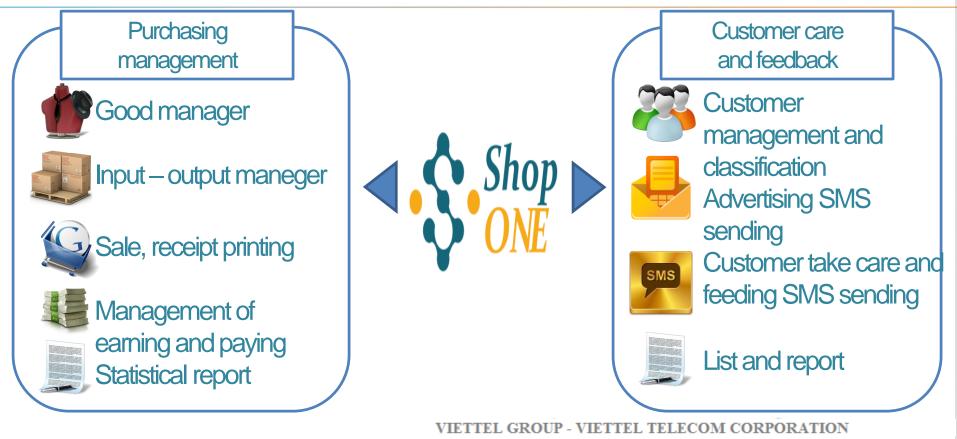

### **FUNCTION**

### SERVICE DESCRIPTION

PROFESSIONAL BUSINESS

This software to match all management need from A to Z of the subjects below: Fashion shop (Clothes, Shoe – sandal, accessories...) > Item management. > Warehouse import - export > Purchasing

➢ Manage and take care customer after sale

To speed up the total grand sale.