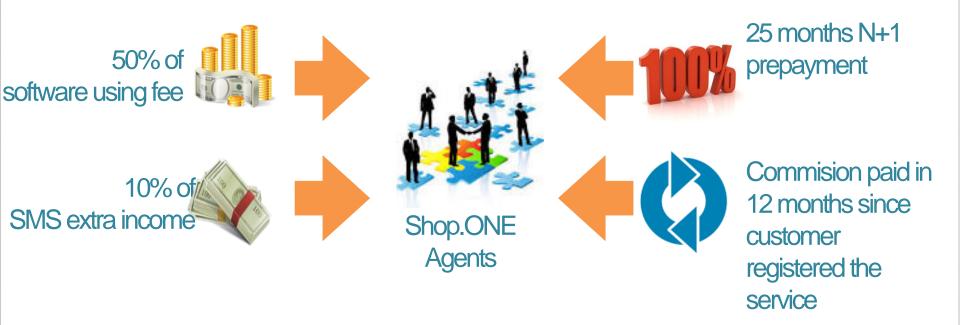

----------------------|---------------|----------|
| GS 220 invoice printing                                                                                                                     | 47.5 USD      |          |
| C230 invoice printing                                                                                                                       | 131.1 USD     |          |
| ZEBEXZ3100 code reader machine                                                                                                              | 55.2 USD      | 6.2 USD  |
| PRP085K printing machine<br><u>Notice:</u><br>The price may having change<br>according to the market established<br>USD/ VND exchange rate. | 123.6 USD     | 9.7 USD  |

### COMMISION FOR COLLABORATOR



### **COMMISION FOR AGENTS**



# **SIGNING UP INTRODUCTION (1)**

### Step 1 : Log in this website: <u>http://shopone.com.vn</u>, access Signing for using.

## **Step 2 : Fill out the signing information**

The information need be filled: The shop name, Category, Address, Contact name, Phone number, Customer relation name.

## Click Sign up

# **Step 3:** The network returns Username/Password for usagement

# **SIGNING UP INTRODUCTION (2)**

### **Notice :** When you install the Shoping management

- If for customer care only, just access the website.
- If for shop managing (such as: items, warehouse, sale):
  - Software download
  - Setting (including: Xampplite, Java (JRE))
  - The first time setting up (Item lines, Product, Import/ inventoring)

# **INTRODUCTION – FEE CHARGING**

Access: <u>http://shopone.com.vn</u